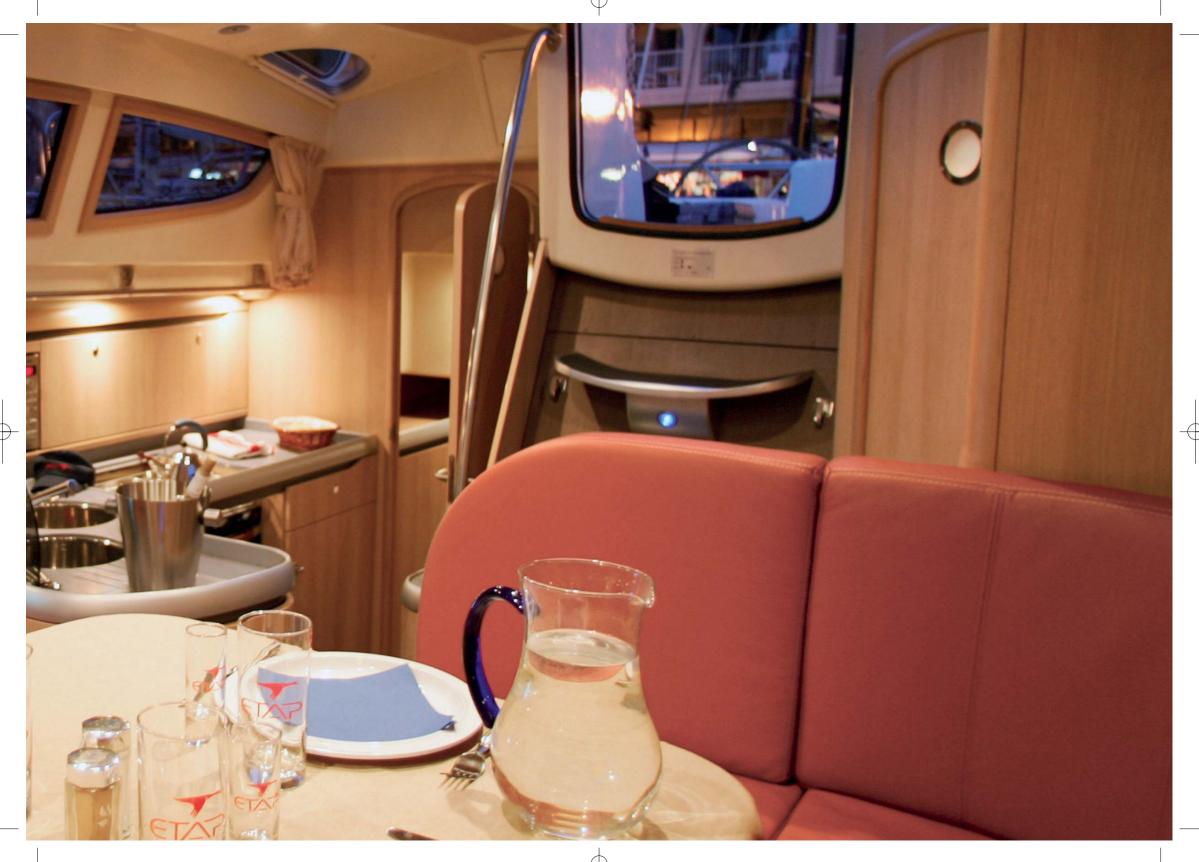

## A NEW STYLE

€

Harmonious lines and pure elegance... the top class of the ETAP 46DS shines through with fine workmanship in the interior. Stile Bertone, the world-renowned Italian design house, has provided a stylish, contemporary decor that exudes luxury and comfort.

Ð

Sitting in the **deck saloon** you can enjoy an excellent view to the outside.

3 Fore cabin

€

Owner's cabin aft

**Toilet compartment** aft with separate shower

**Toilet compartment** fore

Middle cabin or additional utility space