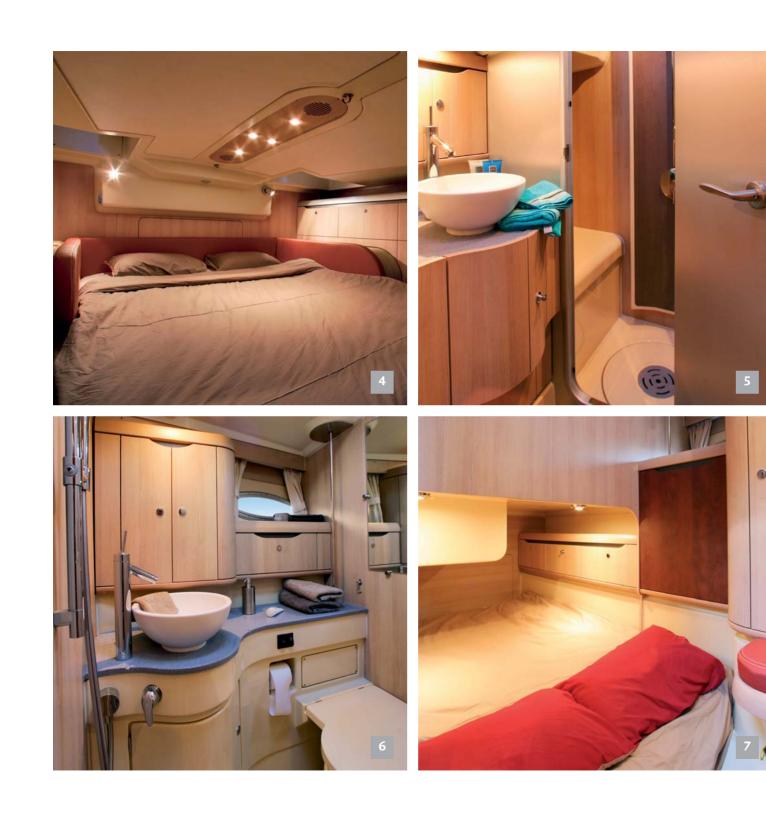

Ð

Sitting in the **deck saloon** you can enjoy an excellent view to the outside.

3 Fore cabin

€

Owner's cabin aft

**Toilet compartment** aft with separate shower

**Toilet compartment** fore

Middle cabin or additional utility space